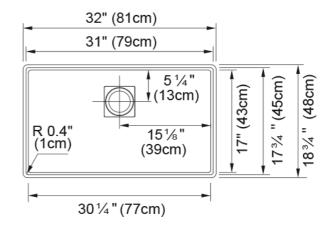

## **PEAK UM GRN MOCHA SGL 36CAB | 125.0390.397**

| Technical Data                 |            |
|--------------------------------|------------|
| Aspect                         |            |
| Sink type                      | Sink       |
| Type of material               | Granite    |
| Number of bowls                | 1          |
| Color                          | Mocha      |
| Surface finsh                  | None       |
| Product Dimensions             |            |
| Exterior size: right to left   | 31.984     |
| Exterior size: front to back   | 18.74      |
| Large bowl size: right to left | 31         |
| Large bowl size: front to back | 17.756     |
| Large bowl: depth              | 9.5        |
| Installation                   |            |
| Minimum cabinet size           | 36"        |
| Product specifications         |            |
| Installation type              | Undermount |
| Drain hole                     | 3 1/2"     |
| Position of drainer            | No drainer |
| Product identification         |            |
| Product brand                  | FRANKE     |
| Product family                 | Mythos     |
| Collection                     | Peak       |
| Certified by                   | CE         |
| Features                       |            |
| Drainers number                | No drainer |
| Product reversibility          | No         |
| Faucet ledge                   | No         |
| Strainer assembly included     | No         |